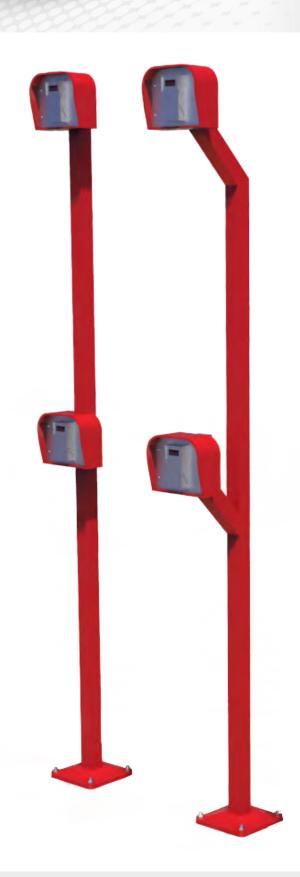

## Reader Pedestals

## Car & Dual Height Reader Pedestals

Our reader pedestals can be custom-made to suit your requirements. We can alter the height/size and colour to suit. They come in two versions: bolt down on to a plinth or cast-in. When ordering, please specify the option that suits the site it is intended for. Our standard versions shown below, have their own uses / merits as follows:

- Standard single height reader pedestal/lorry height/dual height.
- Two different head sizes available.
- Suits general access control requirements.
- Swan neck pedestals protrude to allow easier accessibility.
- Stainless Steel Fascia Plates.
- Made from Aluminium for longevity.
- Comes with fixing bolts ready to install.
- Standard colour is Red RAL 3020 although optional colours are available.
- Large access route down main post for cables 63mm for the standard and 75mm for the larger head.