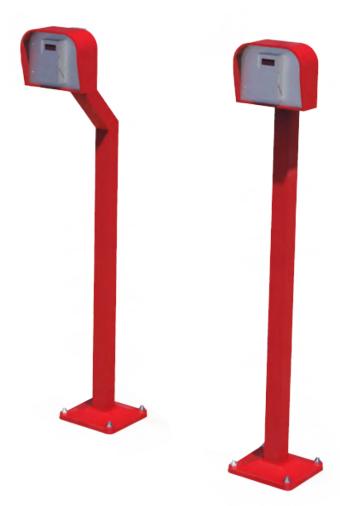

## Reader Pedestals

## Car & Dual Height Reader Pedestals

Our reader pedestals can be custom-made to suit your requirements. We can alter the height/size and colour to suit. They come in two versions: bolt down on to a plinth or cast-in. When ordering, please specify the option that suits the site it is intended for. Our standard versions shown below, have their own uses / merits as follows:

- Standard single height reader pedestal/lorry height/dual height.
- Two different head sizes available.
- Suits general access control requirements.
- Swan neck pedestals protrude to allow easier accessibility.
- Stainless Steel Fascia Plates.
- Made from Aluminium for longevity.
- Comes with fixing bolts ready to install.
- Standard colour is Red RAL 3020 although optional colours are available.
- Large access route down main post for cables 63mm for the standard and 75mm for the larger head.