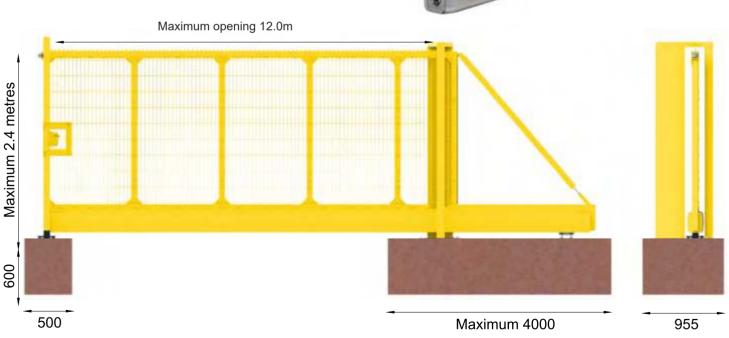

#### 9000 Added Benefits

- Maximum Span: 12 Metres
- Drive Unit: Manual
- Aluminium Powder Coated Finish
- Maximum Height: 2.4M (Max Width 12M)
- Maximum Height: 3.0M (Max Width 10M)
- Infill's: Mesh/Tube/Palisade/Louvre

# 9000M Product Specification

| Specification  | CE Approved BS/EN 12453                                                          |
|----------------|----------------------------------------------------------------------------------|
| Maximum Span   | 12 Metres Drive-Through                                                          |
| Maximum Height | 2.4 Metres (Max Width 12M)                                                       |
| Maximum Height | 3.0 Metres (Max Width 10M)                                                       |
| Finish         | Dual Compound Epoxy Finish                                                       |
| Operation      | Manual                                                                           |
| Colours        | All RAL Colours Available                                                        |
| Dimensions     | 250mm x 225mm Extruded Aluminium Beam<br>Infill - 30mm Dia. x 6mm Wall Thickness |