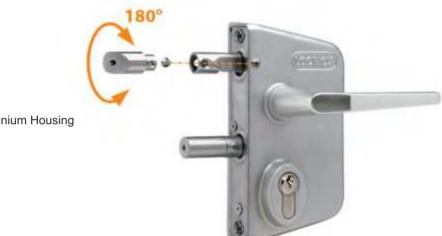

- Infill's Dimensions: Standard Round Bar 30mm x 6mm Wall Thickness
- Ambient Humidity: -10 ~ 60°C
- Fixings: M16/M20 Anchor Shield Bolts Incl.
- Locinox Industrial Lock with Aluminium Housing & Stainless Steel Mechanism

 Locinox Industrial Lock with Aluminium Housing & Stainless Steel Mechanism