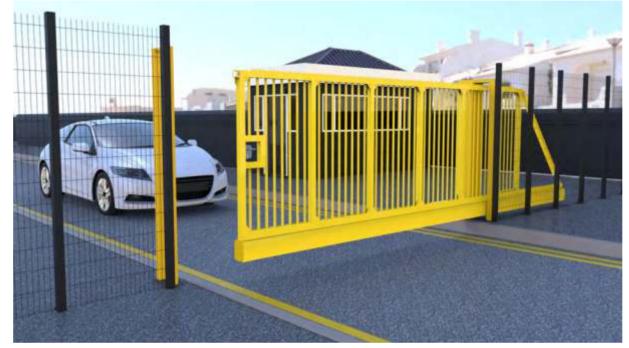

## 9000 Manual Sliding Gate

### 9000M

The 9000 Cantilever Manual Sliding Gate is a cost effective, low maintenance and simple way of manually controlling access to unauthorised areas.

The internal roller mechanism ensures a smooth and consistent ease of operation providing a durable and efficient service for years to come.

The gate is delivered as a complete unit and lowered on to pre-installed concrete plinths.