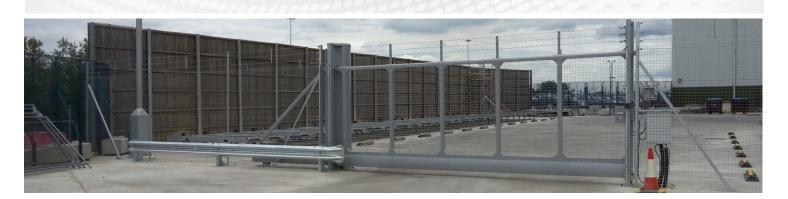

## 9000M

- The 9000M Cantilever Manual Sliding Gate is a cost effective, low maintenance and effective way of manually controlling access to unauthorised areas.
- The internal roller mechanism ensures a smooth and consistent ease of operation providing a durable and efficient service for years to come.
- Optional spikes line the top of the gate to deter intruders. The 6mm wall thickness, evenly spaced individual aluminium bars fitted as standard, further add to the sturdy appearance. A heavy duty locking mechanism as standard will give you peace of mind in the knowledge that the lock is as tough and secure as the gate.
- The manual gates share the same flexibility as the automatic range offering a vast choice of infills such as palisade, mesh and custom infills, which can be easily applied to the gate frame if the standard tubular bar is not suitable for the environment.
- The gate is delivered as a complete unit and lowered on to pre-installed concrete plinths.

## Manual Sliding Gates

Maximum Span 12 Metres Opening / Closing Time N/A Drive method Manual N/A **Power Supply** 

Finish Aluminium Powder Coated / 2K PU Finish

Safety Features N/A

Infill's Mesh / Tube / Palisade / Louvre Cycles 100% Continuos Duty Cycle Rating

**Control Panel** N/A

Max Height 2.4m (max width 12.0m) 3.0m (max width 10.0m)

**Auxiliary Power** 

Infill's Dimensions Stnd - 30mm round bar x 6mm wall thickness

**Ambient Humidity** -10 ~ 60 Degrees Centigrade