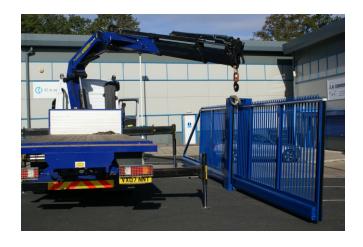

## Cantilever Sliding Gates

If space is an issue or the driveway behind the gates is on a steep incline, a better option would be a sliding gate. Sliding gates are also very popular in a commercial environment. Our gates are compliant straight from our factory and are ready to bolt down and connect power too. You can install the gate and have peace of mind knowing that they comply to the latest standards. They are in short easy to install and use. We deliver our gates with our Hi-Ab lorry.