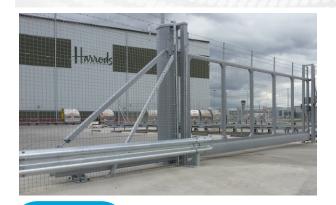

## 9000M

- The 9000M Cantilever Manual Sliding Gate is a cost effective, low maintenance and effective way of manually controlling access to unauthorised areas.
- The internal roller mechanism ensures a smooth and consistent ease of operation providing a durable and efficient service for years to come.
- Optional spikes line the top of the gate to deter intruders. The 6mm wall thickness, evenly spaced individual aluminium bars fitted as standard, further add to the sturdy appearance. A heavy duty locking mechanism as standard will give you peace of mind in the knowledge that the lock is as tough and secure as the gate.
- The manual gates share the same flexibility as the automatic range offering a vast choice of infills such as palisade, mesh and custom infills, which can be easily applied to the gate frame if the standard tubular bar is not suitable for the environment.
- The gate is delivered as a complete unit and lowered on to pre-installed concrete plinths.

## Manual Sliding Gates

Maximum Span 12 Metres Opening / Closing Time N/A Drive method Manual N/A **Power Supply** 

Finish Aluminium Powder Coated / 2K PU Finish

Safety Features N/A

Infill's Mesh / Tube / Palisade / Louvre Cycles 100% Continuos Duty Cycle Rating

**Control Panel** N/A

Max Height 2.4m (max width 12.0m) 3.0m (max width 10.0m)

**Auxiliary Power** 

Infill's Dimensions Stnd - 30mm round bar x 6mm wall thickness

**Ambient Humidity** -10 ~ 60 Degrees Centigrade