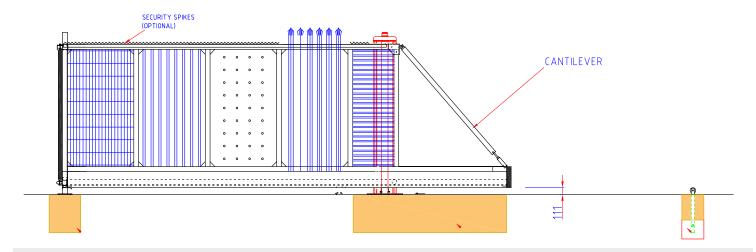

## 9000M

- The 9000M Cantilever Manual Sliding Gate is a cost effective, low maintenance and effective way of manually controlling access to unauthorised areas.
- The internal roller mechanism ensures a smooth and consistent ease of operation providing a durable and efficient service for years to come.
- Optional spikes line the top of the gate to deter intruders. The 6mm wall thickness, evenly spaced individual aluminium bars fitted as standard, further add to the sturdy appearance. A heavy duty locking mechanism as standard will give you peace of mind in the knowledge that the lock is as tough and secure as the gate.
- The manual gates share the same flexibility as the automatic range offering a vast choice of infills such as palisade, mesh and custom infills, which can be easily applied to the gate frame if the standard tubular bar is not suitable for the environment.
- The gate is delivered as a complete unit and lowered on to pre-installed concrete plinths.

**Optional extras:** Razor Wire Extensions Electric Fence Anti-Climb Spikes Timber Infills Louvre Infills