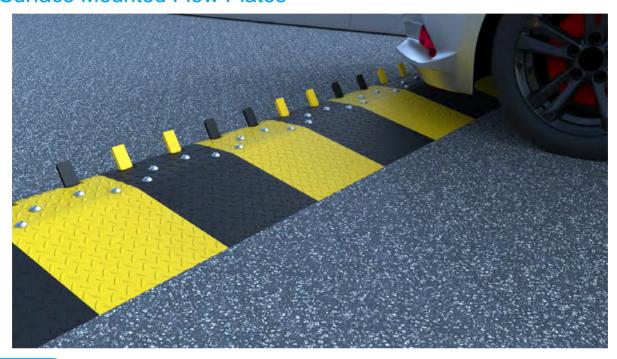

## 5875HD

A sophisticated inbuilt heavy duty sprung action ensures that the 5875HD returns to the upright position after a vehicle has passed over it. Constructed from heavy steel, the flow control plate is designed to encourage a mono-directional flow of traffic, as well as deterring vehicles from entering if they are travelling from the opposing direction.

Designed to accommodate cars and heavy goods vehicles, as their design lends itself to being durable and a heavier duty solution to one way traffic control.

We highly recommend the use of speed ramp and warning signage in conjunction with flow plates.