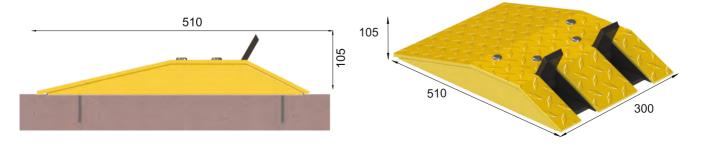

| Material        | Heavy Duty Chequer Plate Steel                   |
|-----------------|--------------------------------------------------|
| Dimensions      | 510mm x 300mm x 105mm                            |
| Finish          | High Visibility Yellow & Black                   |
| Installation    | Surface Mounted, Ideal for Concrete Applications |
| Weight          | 26Kg                                             |
| Optional Extras | Warning Signs<br>Speed Ramp                      |