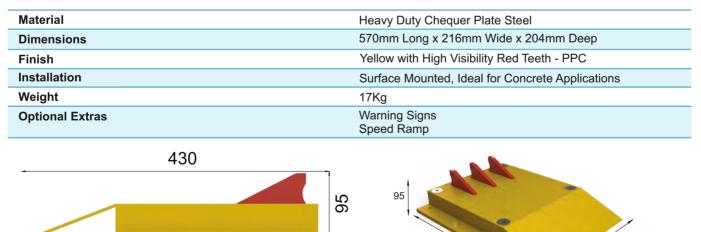

The 5850 surface mounted traffic flow control plates are bolted down to existing road surfaces where a substantial foundation/surface is already in place. No excavation of the road surface is required. A sophisticated inbuilt spring action ensures that the 5850 returns to the upright position after a vehicle has passed over it.

Constructed from heavy steel, the flow control plate is designed to encourage a mono-directional flow of traffic, as well as deterring vehicles from entering if traveling from the opposing direction. Not suitable for heavy goods vehicles (Max 7.5 Tonne). We highly recommend the use of speed ramp and warning signage in conjunction with flow plates.