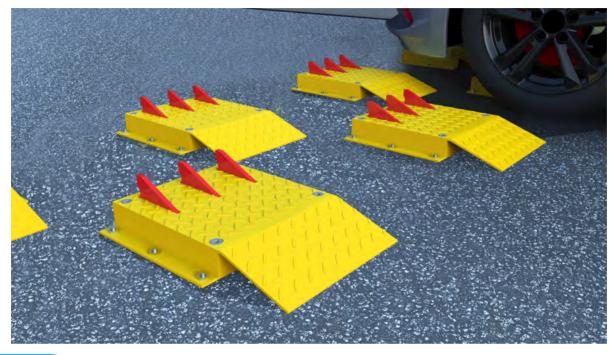

## 5850

The 5850 surface mounted flow plate is an ideal solution for controlling one way traffic and is suitable for use on sloped entry or exit roads, in multi-story car parks or for economy projects.

The 5850 surface mounted traffic flow control plates are bolted down to existing road surfaces where a substantial foundation/surface is already in place. No excavation of the road surface is required. A sophisticated inbuilt spring action ensures that the 5850 returns to the upright position after a vehicle has passed over it.

Constructed from heavy steel, the flow control plate is designed to encourage a mono-directional flow of traffic, as well as deterring vehicles from entering if traveling from the opposing direction. Not suitable for heavy goods vehicles (Max 7.5 Tonne). We highly recommend the use of speed ramp and warning signage in conjunction with flow plates.