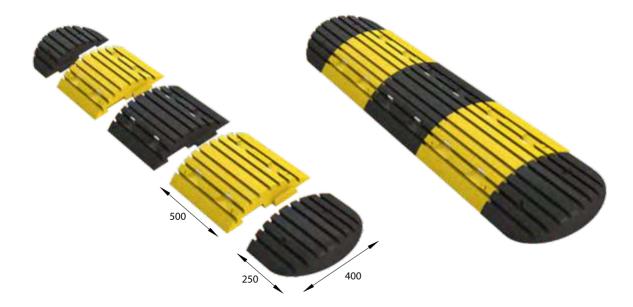

The 5750 can be laid in multiple lengths by simply interlocking each of the 500mm wide sections securely with four fixing bolts for extra stability. It is recommended that signage is used in conjunction with speed ramps to warn oncoming traffic.