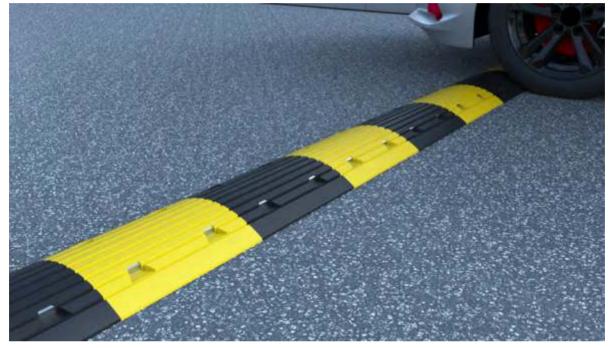

## 5750 / 5775 Speed Ramp

## 5750/75

The design offers early visual warning and provides a highly effective method of restricting speed. The speed ramp is available in two heights, consequently applying a set speed restriction, with the 50mm version reducing vehicles to speeds of 15-20mph. The 75mm version to speeds of 5-10mph.

The 5750 can be laid in multiple lengths by simply interlocking each of the 500mm wide sections securely with four fixing bolts for extra stability. It is recommended that signage is used in conjunction with speed ramps to warn oncoming traffic.