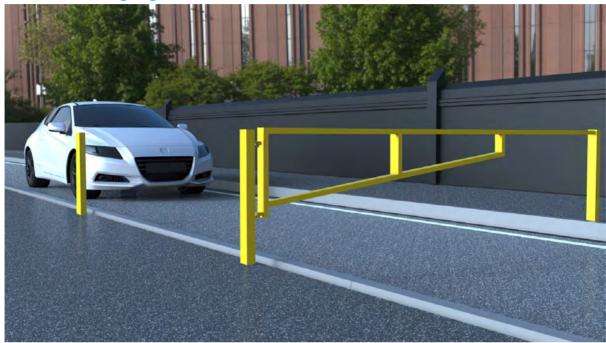

## 5700

The 5700 Swinging Gate provides an ideal low cost solutions to a wide variety of parking, road access and traffic management requirements.

It is ideal for locations or situations where a fully automated barrier or gate entry system is either not necessary or cost effective.

The 5700 is available as a single or double leaf version, in either standard or heavy duty box section.

Constructed from high quality steel hollow box section, the robust structure of the JPD5700 means it is ideally employed in unmanned areas with low volume traffic.

This durable gate can be locked in either the open or closed position via an additional latch post and padlock, providing excellent security to any area when required.

| Specification             | Steel Constructed Swinging Gate                          |
|---------------------------|----------------------------------------------------------|
| Material                  | Mild Steel Squared Hollow Section                        |
| Construction - Standard   | Gates - 80 x 80 x 3mm / Posts 120 x 120 x 5mm            |
| Construction - Heavy Duty | Gates - 80 x 80 x 3mm / Posts 150 x 150 x 5mm            |
| Finish                    | Powder Coated as Standard & Galvanised (Additional Cost) |
| Fittings                  | Comes Complete with Padlock & Fixings                    |