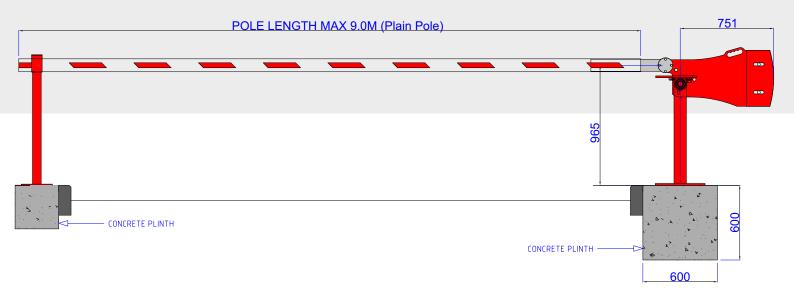

## **Specification**

**CE** Approved

**Maximum Span Dimensions** 

9.0m plain pole only | 8.0m Bottom Skirt **Finish** 

Zinc Plated & Polyester Powder Coated

**Material Construction** 

Steel & Aluminum

**Counter Weights** 

Steel PPC Counterweights

**Unit Weight** 

Pedestal, and pole arm: 89Kg (Exclude Counterweights)

**Dimensions** 

Pedestal: 1110mm x 400mm x 520mm

Pole: 116mm x 82.6mm OVAL

**Handing Options** 

Left or Right Handed (Optional)