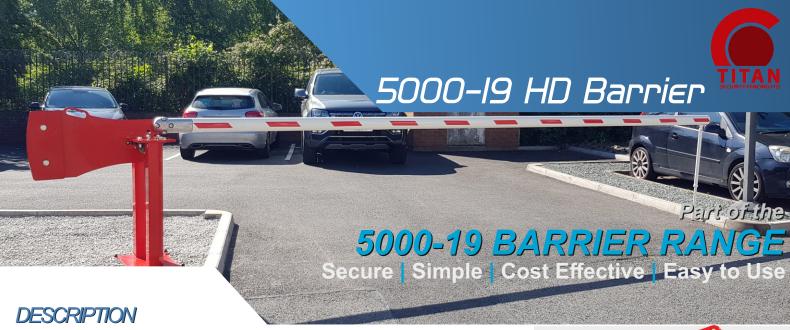

THE UK'S
No1
TRIED,
TESTED
AND
TRUSTED
MANUAL
BARRIERS

Manual Raise Arm Barriers are a low maintenance, cost effective way of manually controlling access to unauthorised or controlled areas. We offer them in spans of up to 9 Metres (Heavy Duty Model).

The 5000-19HD comes complete with a lockable end rest, padlock and keys.

Aluminium arm, finished in either alternate red and white or alternate yellow and black vinyl hatching as standard (other colours available.)

Standard Colours: Red/White or Yellow/Black.