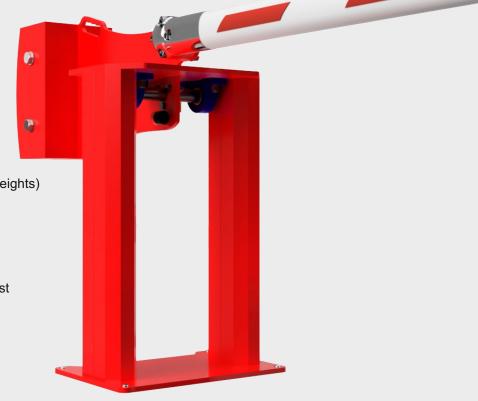

The pivot assembly is made of aluminium box section, the zinc plated shaft pivots on two heavy-duty stainless steel bearing blocks.

The design of the 5000-19HD incorporates a locking mechanism, allowing you to fix the barrier in the raised or lowered position prior to applying the padlock. A counter balanced fish tail weight is fine tuned for ease of operation.

The 5000-19HD comes complete with a lockable end rest, padlock and keys.

Aluminium arm, finished in either alternate red and white or alternate yellow and black vinyl hatching as standard (other colours available.)