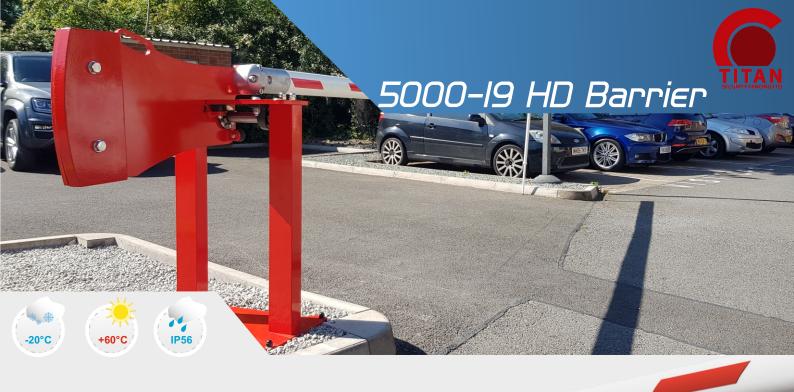

THE UK'S
No1
TRIED,
TESTED
AND
TRUSTED
MANUAL
BARRIERS

Manual Raise Arm Barriers are a low maintenance, cost effective way of manually controlling access to unauthorised or controlled areas. We offer them in spans of up to 9 Metres (Heavy Duty Model).

The pivot assembly is made of aluminium box section, the zinc plated shaft pivots on two heavy-duty stainless steel bearing blocks.

The design of the 5000-19HD incorporates a locking mechanism, allowing you to fix the barrier in the raised or lowered position prior to applying the padlock. A counter balanced fish tail weight is fine tuned for ease of operation.

The 5000-19HD comes complete with a lockable end rest, padlock and keys.

Aluminium arm, finished in either alternate red and white or alternate yellow and black vinyl hatching as standard (other colours available.)