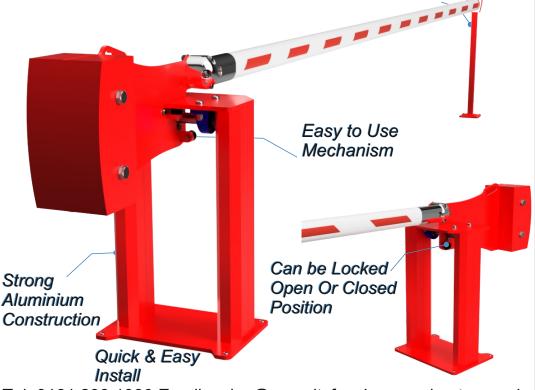

The pivot assembly is made of aluminium box section, the zinc plated shaft pivots on two heavy-duty stainless steel bearing blocks.

The design of the 5000-19HD incorporates a locking mechanism, allowing you to fix the barrier in the raised or lowered position prior to applying the padlock. A counter balanced fish tail weight is fine tuned for ease of operation.

## SAFE & SECURE

As standard the manual barriers are able to be locked in the open position as well as closed. Although controlled by the user there are rubber stops to cushion the end of travel.

## "INDUSTRY STANDARD"

Our manual barriers have been classed asthe best in the industry. It has been designed to last using the best materials and components that we can buy.