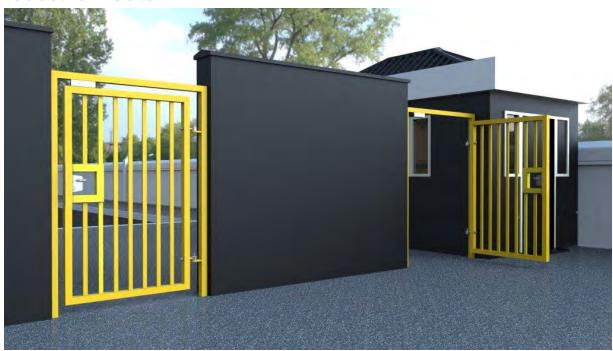

# 4200

Pedestrian Gates secure and control access to un-authorised areas. They are available in manual, semi-automatic and fully automatic variants. They are generally used as pedestrian access through secure perimeter fence lines. Our pedestrian gates are very versatile and have been designed with ease of installation in mind.

We provide spans from 1.2 metres up to 2.0 metres wide and heights up to 3.0 metres, 2.4 metres being the most common. They can be clad with a vast range of different infills from mesh/pallisade/wood and tube bar as standard.

The gate is hinged from adjustable high quality rod eye bearings with incorporated grease nipples. A large range of different locking mechanism's, key coded handles and other devices can secure the gate in the closed position. As each gate is custom built, we can work from the customer's or architect's specification to make the gate suit the locking mechanism.