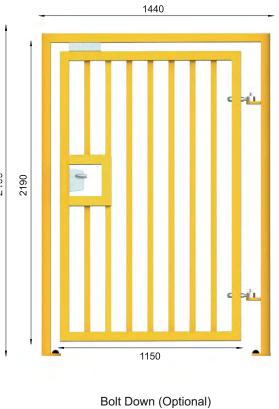

# 4200 Product Specification

| Specification      | CE Rated                                               |
|--------------------|--------------------------------------------------------|
| Duty Cycle         | up to 70%                                              |
| Finish             | Powder Coated (Galvanised Optional)                    |
| Power Requirements | 230V 10 Amp MCB 50Hz (Semi or Automatic Variants Only) |
| Material           | Mild Steel                                             |
| Dimensions         | Standard 1440mm x 2400mm                               |
| Infill             | Mesh/Wood/Palisade/Tube Bar                            |
| Installation       | Cast In or Bolt Down                                   |