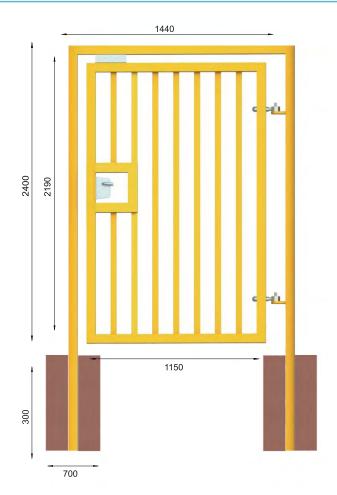

# 4200 Product Specification

| Specification      | CE Rated                                               |
|--------------------|--------------------------------------------------------|
| Duty Cycle         | up to 70%                                              |
| Finish             | Powder Coated (Galvanised Optional)                    |
| Power Requirements | 230V 10 Amp MCB 50Hz (Semi or Automatic Variants Only) |
| Material           | Mild Steel                                             |
| Dimensions         | Standard 1440mm x 2400mm                               |
| Infill             | Mesh/Wood/Palisade/Tube Bar                            |
| Installation       | Cast In or Bolt Down                                   |