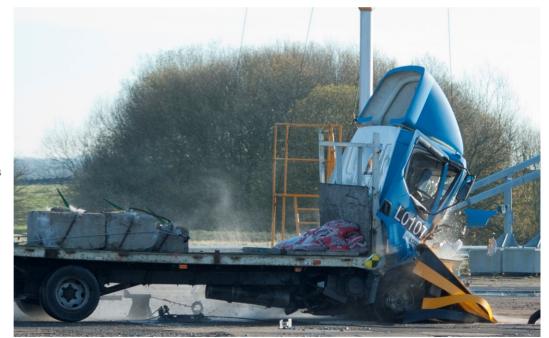

# Crash Rated Blocker K8

The 10000 road blocker has been designed to prevent the threat of potential terrorist attacks where high security is required.

Crash tested at MIRA (Motor Industry Research Association) the test was a great success, passing 100% with '0' penetration and still operational after use.

#### Test Results:

PAS 68/K8 - 40mph/65kph