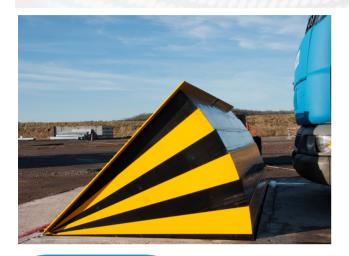

## **Product Description:**

10000 PAS68/K8 Crash Tested Road Blocker

## **Dimensions:**

Raised Height - 1050mm Depth - 360mm

Width - 3000mm - 4000mm

# Material:

High Grade PFC and RHS Aluminium Curtain, 3mm Skirt Panels in 5 Sections with Easy Removal After Impact.